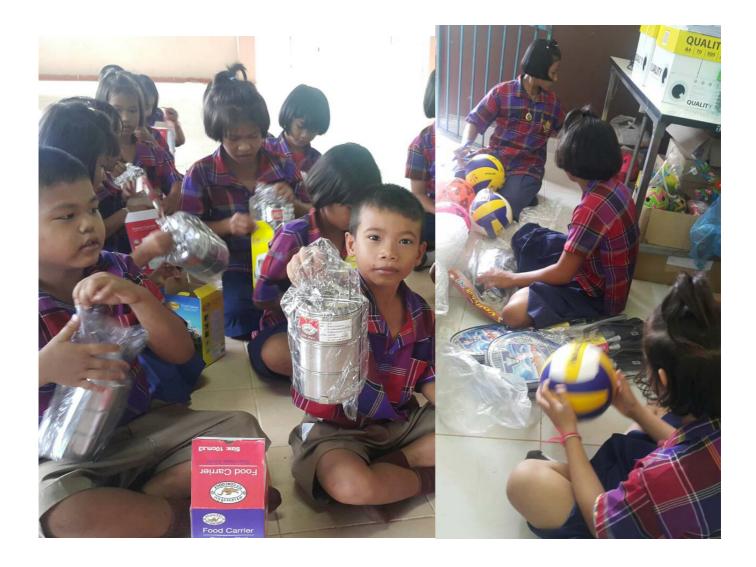

## Ban Pa Kao Don Daeng School

GPS: 17°37'56.27"N 102°46'49.33"E

The Ban Pa Kao Don Daeng School (Forest Park School) is located @ 29km North of Udon just off Mittaphap Road (Hwy 2), it has 51 students and 4 teachers. On 18 July 2017 Post members delivered some sports equipment, school supplies, lunch boxes and a couple of water coolers. We would also like to thank Khun Golf at **Tang Ngeesoon Superstore** for his generous donation.

As we concluded our presentation, the students presented us with a thank you note folded in the shape of a heart.

Thanks to everyone for your donations that make it possible for us to help the communities in which we live.