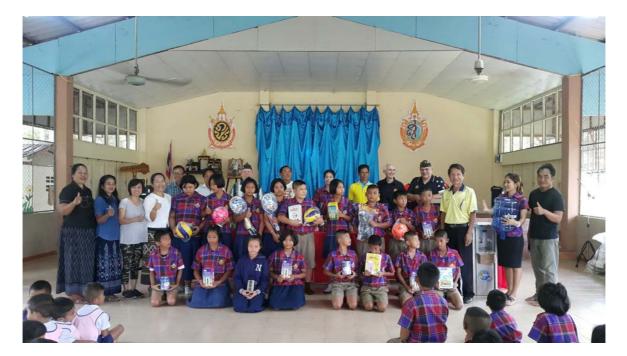

## Ban Pa Kao Don Daeng School

GPS: 17°37'56.27"N 102°46'49.33"E

The Ban Pa Kao Don Daeng School (Forest Park School) is located @ 29km North of Udon just off Mittaphap Road (Hwy 2), it has 51 students and 4 teachers. On 18 July 2017 Post members delivered some sports equipment, school supplies, lunch boxes and a couple of water coolers. We would also like to thank Khun Golf at **Tang Ngeesoon Superstore** for his generous donation.

As we concluded our presentation, the students presented us with a thank you note folded in the shape of a heart.

Thanks to everyone for your donations that make it possible for us to help the communities in which we live.