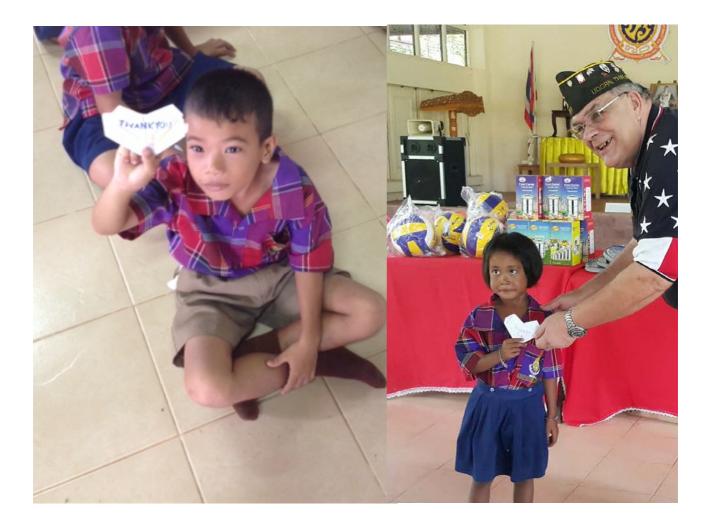

## Ban Pa Kao Don Daeng School

GPS: 17°37'56.27"N 102°46'49.33"E

The Ban Pa Kao Don Daeng School (Forest Park School) is located @ 29km North of Udon just off Mittaphap Road (Hwy 2), it has 51 students and 4 teachers. On 18 July 2017 Post members delivered some sports equipment, school supplies, lunch boxes and a couple of water coolers. We would also like to thank Khun Golf at **Tang Ngeesoon Superstore** for his generous donation.

As we concluded our presentation, the students presented us with a thank you note folded in the shape of a heart.

Thanks to everyone for your donations that make it possible for us to help the communities in which we live.