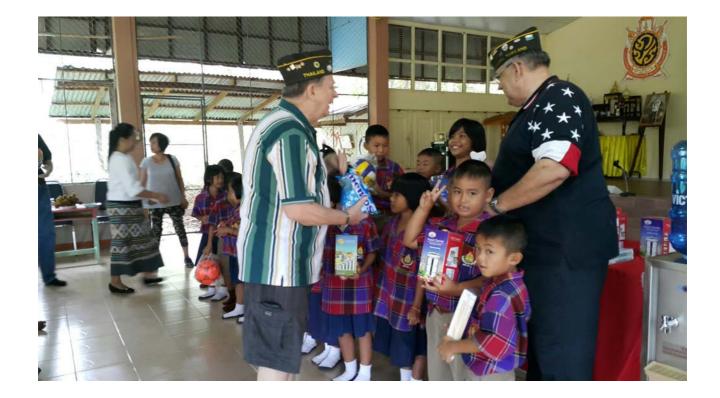

## Ban Pa Kao Don Daeng School

GPS: 17°37'56.27"N 102°46'49.33"E

The Ban Pa Kao Don Daeng School (Forest Park School) is located @ 29km North of Udon just off Mittaphap Road (Hwy 2), it has 51 students and 4 teachers. On 18 July 2017 Post members delivered some sports equipment, school supplies, lunch boxes and a couple of water coolers. We would also like to thank Khun Golf at **Tang Ngeesoon Superstore** for his generous donation.