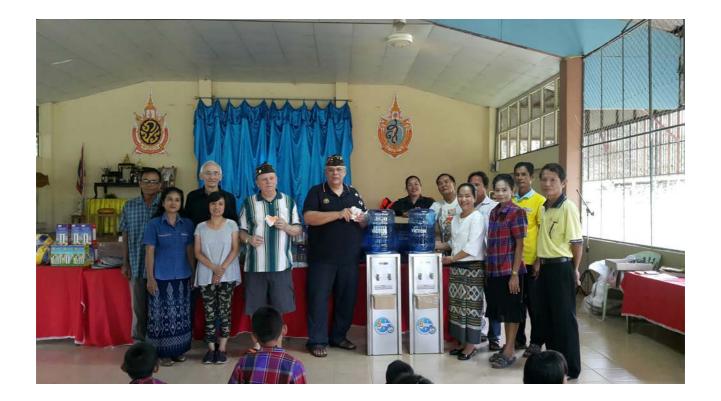

## Ban Pa Kao Don Daeng School

GPS: 17°37'56.27"N 102°46'49.33"E

The Ban Pa Kao Don Daeng School (Forest Park School) is located @ 29km North of Udon just off Mittaphap Road (Hwy 2), it has 51 students and 4 teachers. On 18 July 2017 Post members delivered some sports equipment, school supplies, lunch boxes and a couple of water coolers. We would also like to thank Khun Golf at **Tang Ngeesoon Superstore** for his generous donation.

## ให้บริจาคโดยทหารผ่านศึกของอเมริกา VFW Post 10249 อุดรธานี

Provided by: The Veterans of Foreign Wars of the United States, VFW Post 10249