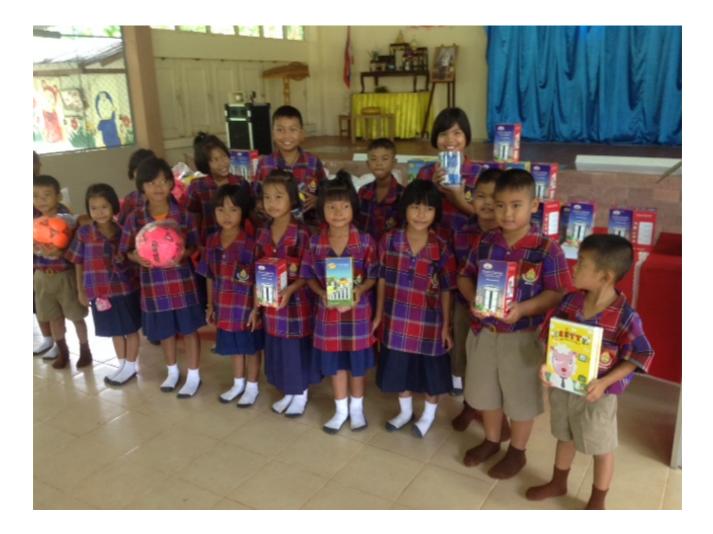

## Ban Pa Kao Don Daeng School

GPS: 17°37'56.27"N 102°46'49.33"E

The Ban Pa Kao Don Daeng School (Forest Park School) is located @ 29km North of Udon just off Mittaphap Road (Hwy 2), it has 51 students and 4 teachers. On 18 July 2017 Post members delivered some sports equipment, school supplies, lunch boxes and a couple of water coolers. We would also like to thank Khun Golf at **Tang Ngeesoon Superstore** for his generous donation.