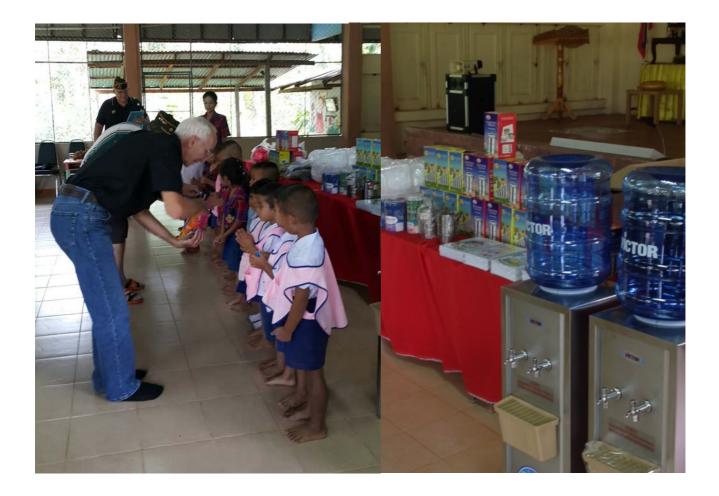

## Ban Pa Kao Don Daeng School

GPS: 17°37'56.27"N 102°46'49.33"E

The Ban Pa Kao Don Daeng School (Forest Park School) is located @ 29km North of Udon just off Mittaphap Road (Hwy 2), it has 51 students and 4 teachers. On 18 July 2017 Post members delivered some sports equipment, school supplies, lunch boxes and a couple of water coolers. We would also like to thank Khun Golf at **Tang Ngeesoon Superstore** for his generous donation.