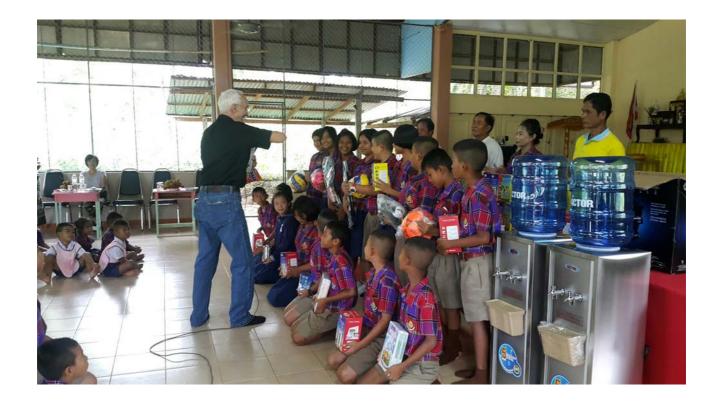

## Ban Pa Kao Don Daeng School

GPS: 17°37'56.27"N 102°46'49.33"E

The Ban Pa Kao Don Daeng School (Forest Park School) is located @ 29km North of Udon just off Mittaphap Road (Hwy 2), it has 51 students and 4 teachers. On 18 July 2017 Post members delivered some sports equipment, school supplies, lunch boxes and a couple of water coolers. We would also like to thank Khun Golf at **Tang Ngeesoon Superstore** for his generous donation.